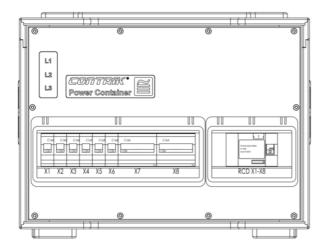

# **Technical Information**

| Product       |                                                                                                                       |
|---------------|-----------------------------------------------------------------------------------------------------------------------|
| Input device  | 1x CEE32A 5P red (1x RCD40A C 4P)                                                                                     |
| Output device | 2x CEE 16A 5P (1x MCB16A C 3P) 3x PowerCON TRUE1 TOP & 3x Schuko F Type (6x MCB16A C 1P) 1x RCCB 40A 30mA 4P  1x cPot |
| Main switch   | -                                                                                                                     |
| Power meter   | -                                                                                                                     |

| Electrical              |                   |
|-------------------------|-------------------|
| Phase control indicator | L1, L2, L3, green |
| Rated voltage           | 415V/AC, 50Hz     |
| Rated Current           | In: 32A           |