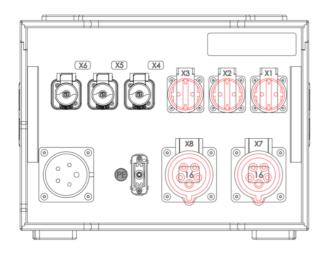

# **Technical Information**

| Product       |                                                                                                                       |
|---------------|-----------------------------------------------------------------------------------------------------------------------|
| Input device  | 1x CEE32A 5P red (1x RCD40A C 4P)                                                                                     |
| Output device | 2x CEE 16A 5P (1x MCB16A C 3P) 3x PowerCON TRUE1 TOP & 3x Schuko F Type (6x MCB16A C 1P) 1x RCCB 40A 30mA 4P  1x cPot |
| Main switch   | -                                                                                                                     |
| Power meter   | -                                                                                                                     |