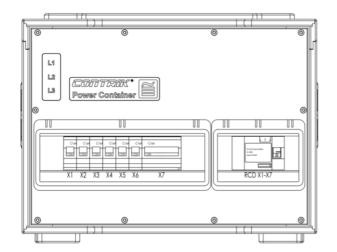

# **Technical Information**

| Product       |                                                                                                                       |
|---------------|-----------------------------------------------------------------------------------------------------------------------|
| Input device  | 1x CEE32A 5P red                                                                                                      |
| Output device | 1x CEE 32A 5P (-)                                                                                                     |
|               | 1x CEE 16A 5P (1x MCB16A C 3P) 3x PowerCON TRUE1 TOP & 3x Schuko F Type (6x MCB16A C 1P) 1x RCCB 40A 30mA 4P  1x cPot |
| Main switch   | -                                                                                                                     |
| Power meter   | -                                                                                                                     |

| Electrical              |                   |
|-------------------------|-------------------|
| Phase control indicator | L1, L2, L3, green |
| Rated voltage           | 415V/AC, 50Hz     |
| Rated Current           | In: 32A           |