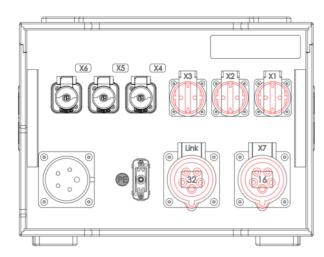

# **Technical Information**

| Product       |                                                                                                                       |
|---------------|-----------------------------------------------------------------------------------------------------------------------|
| Input device  | 1x CEE32A 5P red                                                                                                      |
| Output device | 1x CEE 32A 5P (-)                                                                                                     |
|               | 1x CEE 16A 5P (1x MCB16A C 3P) 3x PowerCON TRUE1 TOP & 3x Schuko F Type (6x MCB16A C 1P) 1x RCCB 40A 30mA 4P  1x cPot |
| Main switch   | -                                                                                                                     |
| Power meter   | -                                                                                                                     |