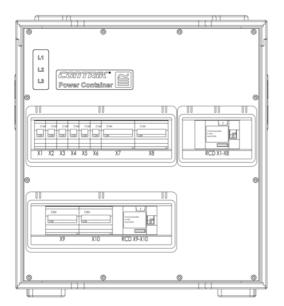

# **Technical Information**

| Product       |                                                                                                                      |
|---------------|----------------------------------------------------------------------------------------------------------------------|
| Input device  | 1x CEE63A 5P red                                                                                                     |
| Output device | 2x CEE 32A 5P (2x MCB32A C 3P, 1x RCD63A 30mA 4P)                                                                    |
|               | 2x CEE 16A 5P (2x MCB32A C 3P) 3x PowerCON TRUE1 TOP & 3x Schuko F Type (6x MCB16A C 1P) 1x RCD 63A 30mA 4P  1x cPot |
| Main switch   | -                                                                                                                    |
| Power meter   | -                                                                                                                    |

| Electrical              |                   |
|-------------------------|-------------------|
| Phase control indicator | L1, L2, L3, green |
| Rated voltage           | 415V/AC, 50Hz     |
| Rated Current           | In: 63A           |