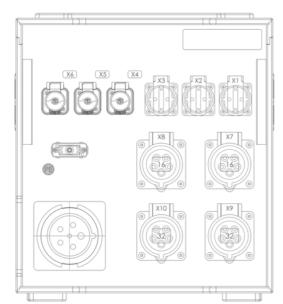

# **Technical Information**

| Product       |                                                                                                                      |
|---------------|----------------------------------------------------------------------------------------------------------------------|
| Input device  | 1x CEE63A 5P red                                                                                                     |
| Output device | 2x CEE 32A 5P (2x MCB32A C 3P, 1x RCD63A 30mA 4P)                                                                    |
|               | 2x CEE 16A 5P (2x MCB32A C 3P) 3x PowerCON TRUE1 TOP & 3x Schuko F Type (6x MCB16A C 1P) 1x RCD 63A 30mA 4P  1x cPot |
| Main switch   | -                                                                                                                    |
| Power meter   | -                                                                                                                    |

| Electrical              |                   |
|-------------------------|-------------------|
| Phase control indicator | L1, L2, L3, green |
| Rated voltage           | 415V/AC, 50Hz     |
| Rated Current           | In: 63A           |