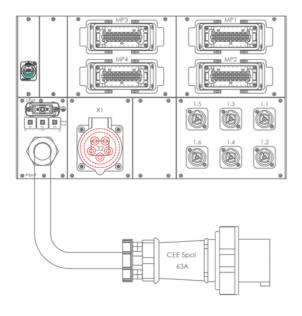

# POWER RACK XTREME CPRX63-C1-H4C1T6-ROM

On request modification.

IN: Input cable 2m 1x CEE63A, OUT: 4x Harting E16, 1x CEE32A, 6x powerCON TRUE1 TOP.

Power Rack Xtreme is a powerful and highly reliable distribution solution for installation in the 19" Rack. It is ideally suited for amplifier rack wiring application.

## **Ordering information**

| Article name             | Details                                                                                                                                                                                                                                                                               | Order<br>code |
|--------------------------|---------------------------------------------------------------------------------------------------------------------------------------------------------------------------------------------------------------------------------------------------------------------------------------|---------------|
| CPRX63-C1-H4C1T6-<br>ROM | Front: 24x RCBO (1-pole+N), 1x adjustable residual current monitoring ABB RD3P with fuse protection, 1x measuring device Janitza UMG96RM-E with Ethernet interface, 1x main switch,  Back: IN: 1x Input cable 2m with CEE63A, OUT: 4 x Harting E16, 1x CEE32A, 6 x powerCON TRUE1 TOP | 1038252       |

### **Technical Information**

| Product       |                                                                                                                                                                                                                                         |
|---------------|-----------------------------------------------------------------------------------------------------------------------------------------------------------------------------------------------------------------------------------------|
| Input device  | IN: 1x Input cable 2m with CEE63A                                                                                                                                                                                                       |
| Daisy chain   |                                                                                                                                                                                                                                         |
| Output device | 4x Harting E16 6ch [1-9] ( 24x RCBO (1-pole+N))  1x CEE32A (1x MCB C32 3-pole+N with adjustable residual current monitoring ABB RD3P with fuse protection)  6x powerCON TRUE1 TOP (parallel to Harting 1)  1x Neutrik EtherCON  1x cPot |
| Main switch   | 1x main switch 4-pin                                                                                                                                                                                                                    |
| Power meter   | Janitza UMG96RM-E                                                                                                                                                                                                                       |