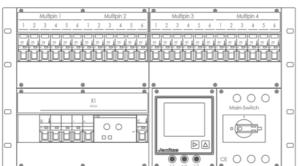

## **Ordering information**

| Article name             | Details                                                                                                                                                                                                                                                                               | Order<br>code |
|--------------------------|---------------------------------------------------------------------------------------------------------------------------------------------------------------------------------------------------------------------------------------------------------------------------------------|---------------|
| CPRX63-C1-H4C1T6-<br>ROM | Front: 24x RCBO (1-pole+N), 1x adjustable residual current monitoring ABB RD3P with fuse protection, 1x measuring device Janitza UMG96RM-E with Ethernet interface, 1x main switch,  Back: IN: 1x Input cable 2m with CEE63A, OUT: 4 x Harting E16, 1x CEE32A, 6 x powerCON TRUE1 TOP | 1038252       |

### **Technical Information**

| Product       |                                                                                                                                                                                                                                         |
|---------------|-----------------------------------------------------------------------------------------------------------------------------------------------------------------------------------------------------------------------------------------|
| Input device  | IN: 1x Input cable 2m with CEE63A                                                                                                                                                                                                       |
| Daisy chain   |                                                                                                                                                                                                                                         |
| Output device | 4x Harting E16 6ch [1-9] ( 24x RCBO (1-pole+N))  1x CEE32A (1x MCB C32 3-pole+N with adjustable residual current monitoring ABB RD3P with fuse protection)  6x powerCON TRUE1 TOP (parallel to Harting 1)  1x Neutrik EtherCON  1x cPot |
| Main switch   | 1x main switch 4-pin                                                                                                                                                                                                                    |
| Power meter   | Janitza UMG96RM-E                                                                                                                                                                                                                       |