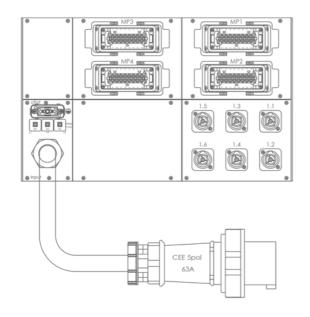

# POWER RACK XTREME CPRX63-C1-H4T6-ROM

On request modification.

IN: Input cable 2m 1x CEE63A, OUT: 4x Harting E16, 6x powerCON TRUE1 TOP.

Power Rack Xtreme is a powerful and highly reliable distribution solution for installation in the 19" Rack. It is ideally suited for amplifier rack wiring application.

#### **Ordering information**

| Article name           | Details                                                                                                                                                                           | Order<br>code |
|------------------------|-----------------------------------------------------------------------------------------------------------------------------------------------------------------------------------|---------------|
| CPRX63-C1-H4T6-<br>ROM | Front: 24x RCBO (1-pole+N), 1x measuring device Selec MFM 384,<br>1x main switch 4-pin,<br>Back: IN: 1x Input cable 2m with CEE63A, OUT: 4x Harting E16,<br>6x powerCON TRUE1 TOP | 1038252       |

## **Technical Information**

| Product       |                                                                                                          |
|---------------|----------------------------------------------------------------------------------------------------------|
| Input device  | IN: 1x Input cable 2m with CEE63A                                                                        |
| Daisy chain   |                                                                                                          |
| Output device | 4x Harting E16 6ch [1-9] 24x RCBO (1-pole+N)<br>6x powerCON TRUE1 TOP (parallel to Harting 1)<br>1x cPot |
| Main switch   | 1x main switch 4-pin                                                                                     |
| Power meter   | 1x Selec MFM 384                                                                                         |